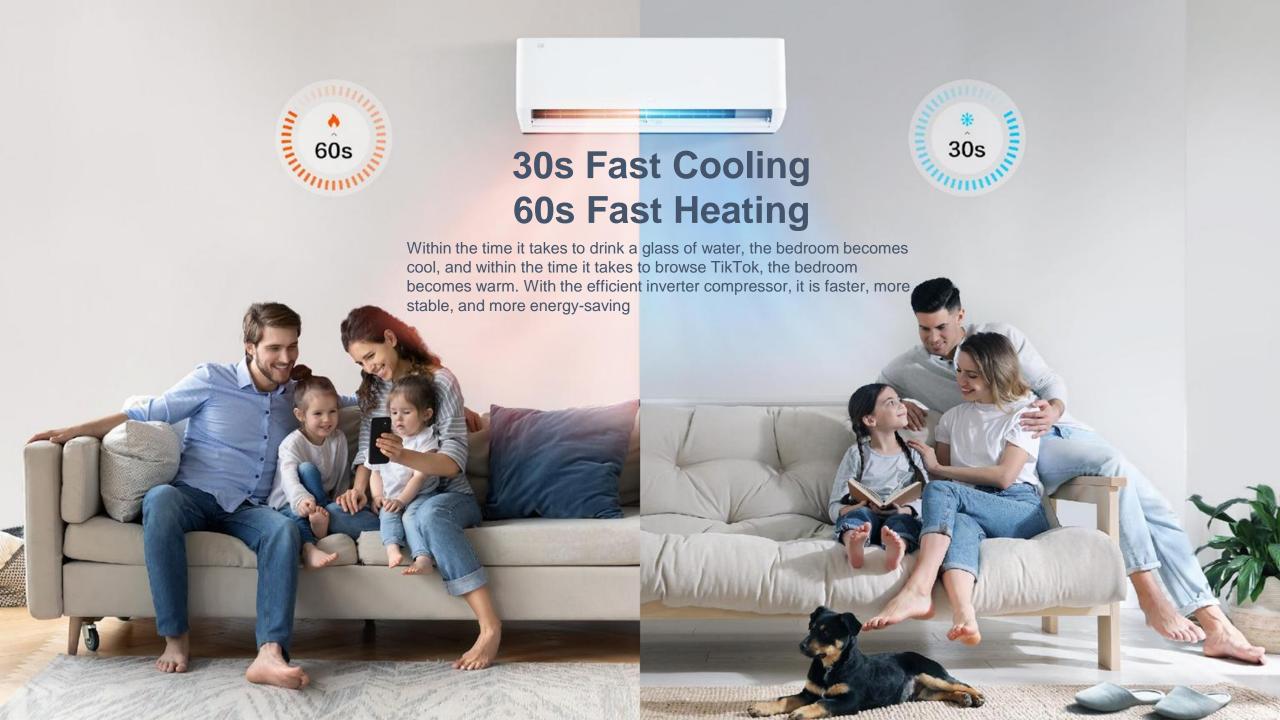

### 4-Step Self-cleaning

From dewing, frosting, defrosting, drying and 132°F sterilizing. Deep Clean utilizes water molecules in the air to clean away dust, dirt, and other impurities. The auto program is efficient, easy, and a superior way to enjoy cleaner air - just click the button.







6-in-1 filter system includes sliver ion filter, active carbon filter, catechin filter, photocatalyst filter, anti-dust static filter, and vitamin C filter, which keeps the bacteria away.

Silver ion Filter

Anti-dust static Filter

**Active Carbon Fiter** 

Catechin Filter

**Photocatalyst Filler** 

Vitamin C Filter



## **High Energy Efficiency**



### 3 Energy-saving Levels





## Smart Filter Blockage Reminder Our air conditioner keeps you informed on filter cleanliness. When the filter