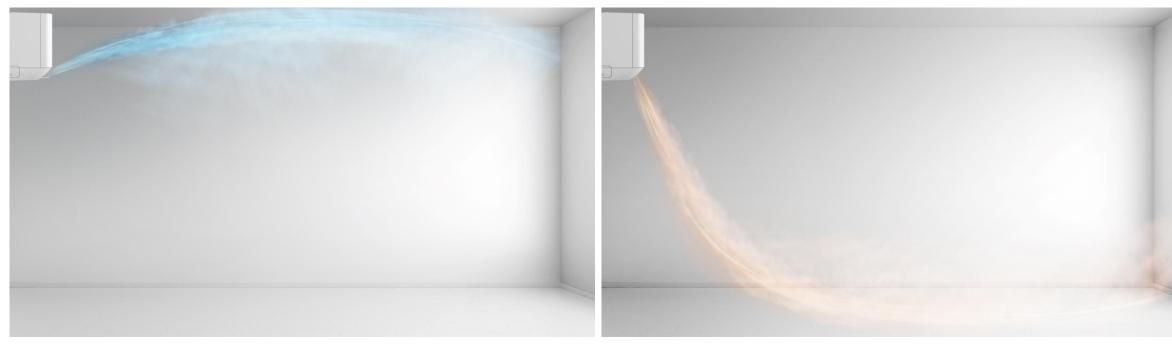

### **Shower-style Cooling**

Directed-upward airflow showers down from the ceiling to create immersive cooling.

## **Smart Airflow**

#### **Rising-style Heating**

Warm and humidity-optimized airflow rises back up from the floor evenly.