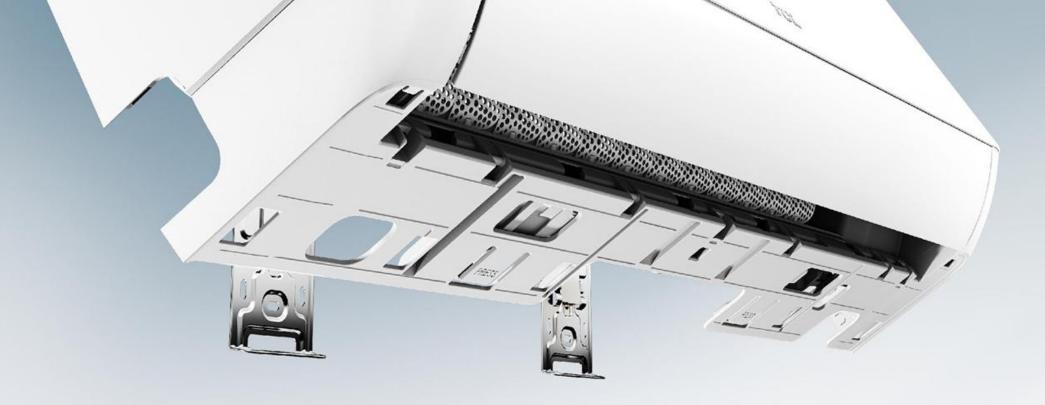

### **Easy installation**

 $\pi$  design supporter allows the BreezelN to hang on and move easily for installation. To free the hands of installer and help them finish the work fast. (\*Supporter is available in product package.)

10% Larger Space for Piping

Visible Buckle for Easy installation/Uninstallation

≥6.6inch Larger Space for Piping Connection

Hole for Easy Wiring