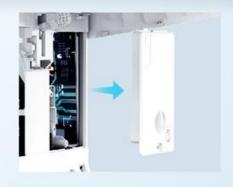

## **Easy Maintenance Quick Replacement of PCB**

#### **Only 3 Steps**

- ◆ Open Front Panel
- ◆ Take Off PCB Box Cover
- ◆ Take Out PCB for Replacement

#### Only 3 Steps

Open Front Panel

Take Off PCB Box Cover

Take Out PCB for Replacement