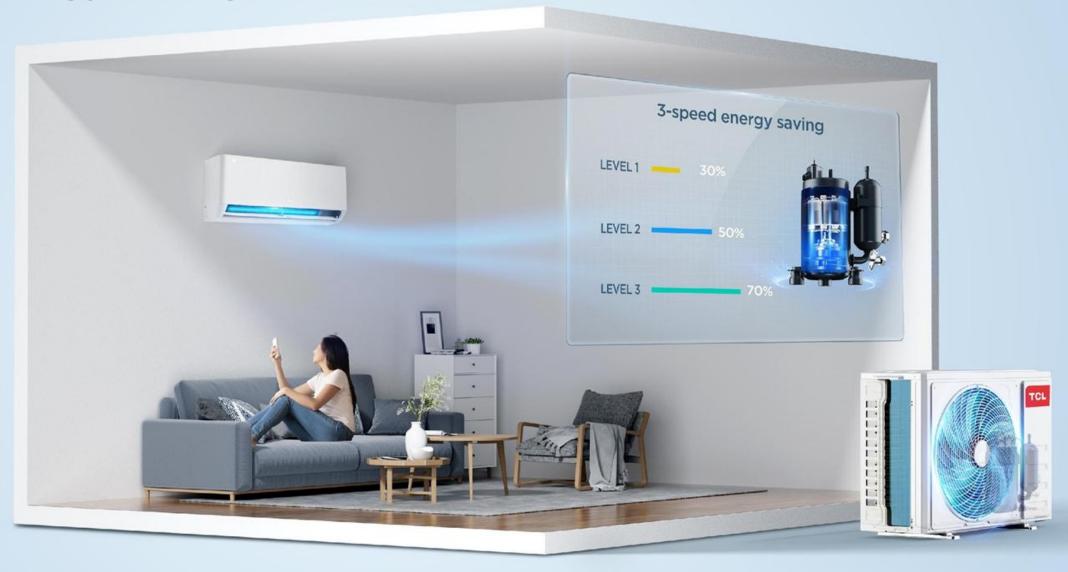

### 4-Step Self-cleaning

From dewing, frosting, defrosting, drying and 132°F sterilizing. Deep Clean utilizes water molecules in the air to clean away dust, dirt, and other impurities. The auto program is efficient, easy, and a superior way to enjoy cleaner air - just click the button.







6-in-1 filter system includes sliver ion filter, active carbon filter, catechin filter, photocatalyst filter, anti-dust static filter, and vitamin C filter, which keeps the bacteria away.

Silver ion Filter

Anti-dust static Filter

**Active Carbon Fiter** 

Catechin Filter

**Photocatalyst Filler** 

Vitamin C Filter



## **High Energy Efficiency**



### 3 Energy-saving Levels





## Smart Filter Blockage Reminder Our air conditioner keeps you informed on filter cleanliness. When the filter is full, the AC displays "CL" and sends a reminder through TCL Home app.







# Easy Disassembly And Cleaning

Cleaning and disassembling an air conditioner is not as complicated as imagined, and it can be completed in three steps:

**Step 1: Remove the antibacterial and antifungal filter** 

Operation: Pull up the handle on both sides of the filter.

Step 2: Remove the dual-layer air guide plate Operation: Hold the linkage and twist it upward to remove the dual-layer air guide plate.

Step 3: Remove the Gentle Breeze blades Operation: Gently pull the Gentle Breeze blades to disassemble and clean them.



### **Easy installation**

 $\pi$  design supporter allows the Breeze