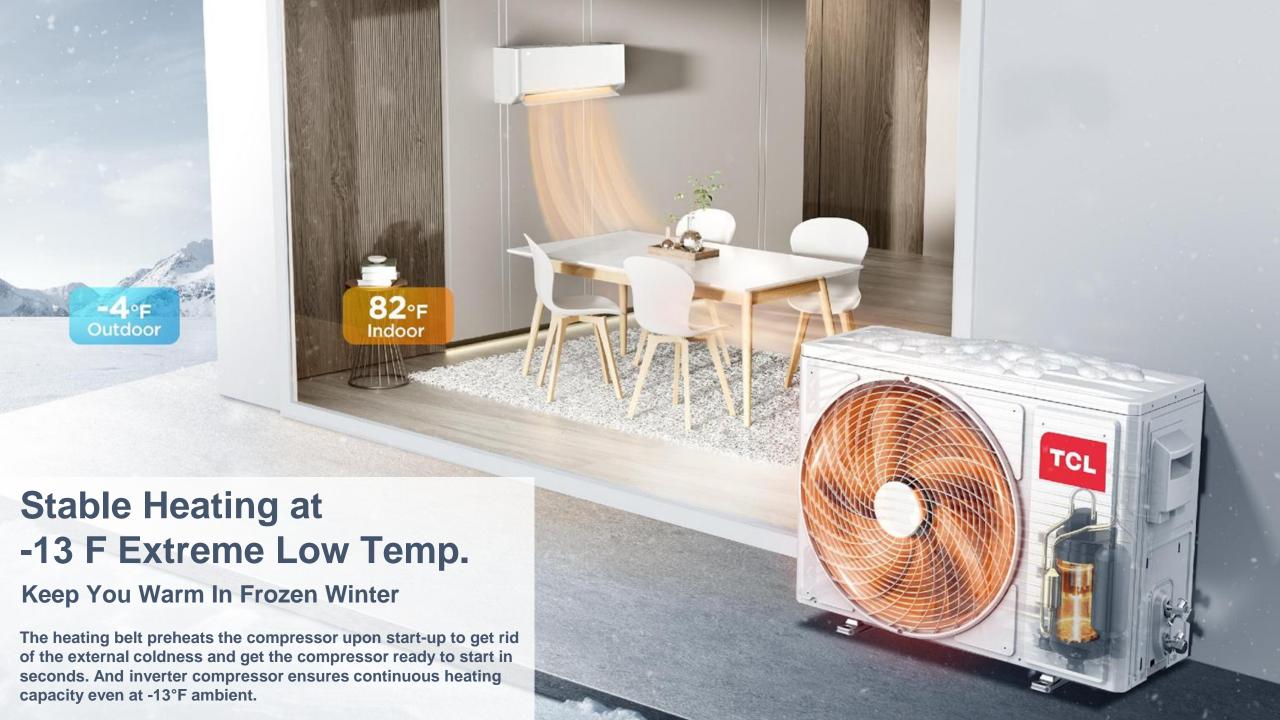

### 4-Step Self-cleaning

From dewing, frosting, defrosting, drying and 132°F sterilizing. Deep Clean utilizes water molecules in the air to clean away dust, dirt, and other impurities. The auto program is efficient, easy, and a superior way to enjoy cleaner air - just click the button.







6-in-1 filter system includes sliver ion filter, active carbon filter, catechin filter, photocatalyst filter, anti-dust static filter, and vitamin C filter, which keeps the bacteria away.

Silver ion Filter

Anti-dust static Filter

**Active Carbon Fiter** 

Catechin Filter

**Photocatalyst Filler** 

Vitamin C Filter



## **High Energy Efficiency**



### 3 Energy-saving Levels





## Smart Filter Blockage Reminder Our air conditioner keeps you informed on filter cleanliness. When the filter is