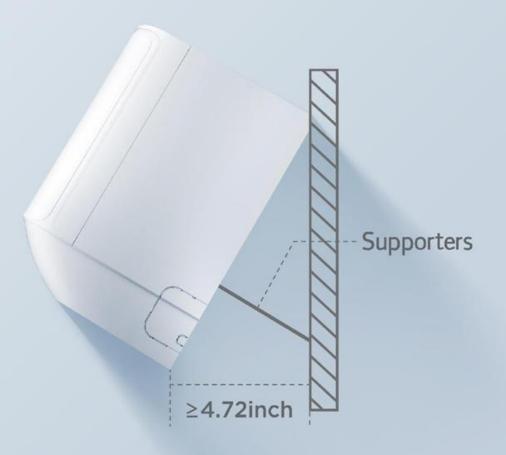

### **Easy installation**

 $\pi$  design supporter allows the BreezelN to hang on and move easily for installation. To free the hands of installer and help them finish the work fast. (\*Supporter is available in product package.)

10% Larger Space for Piping

Visible Buckle for Easy installation/Uninstallation

≥6.6inch Larger Space for Piping Connection

Hole for Easy Wiring