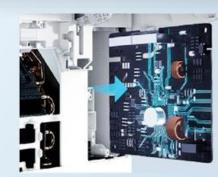

## **Easy Maintenance Quick Replacement of PCB**

#### **Only 3 Steps**

- ◆ Open Front Panel
- ◆ Take Off PCB Box Cover
- ◆ Take Out PCB for Replacement

#### Only 3 Steps

Open Front Panel

Take Off PCB Box Cover

Take Out PCB for Replacement