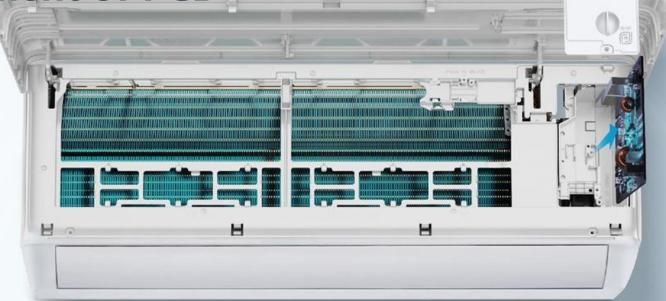

## **Easy Maintenance Quick Replacement of PCB**

#### **Only 3 Steps**

- ◆ Open Front Panel
- ◆ Take Off PCB Box Cover
- ◆ Take Out PCB for Replacement

#### Only 3 Steps

Open Front Panel

Take Off PCB Box Cover

Take Out PCB for Replacement