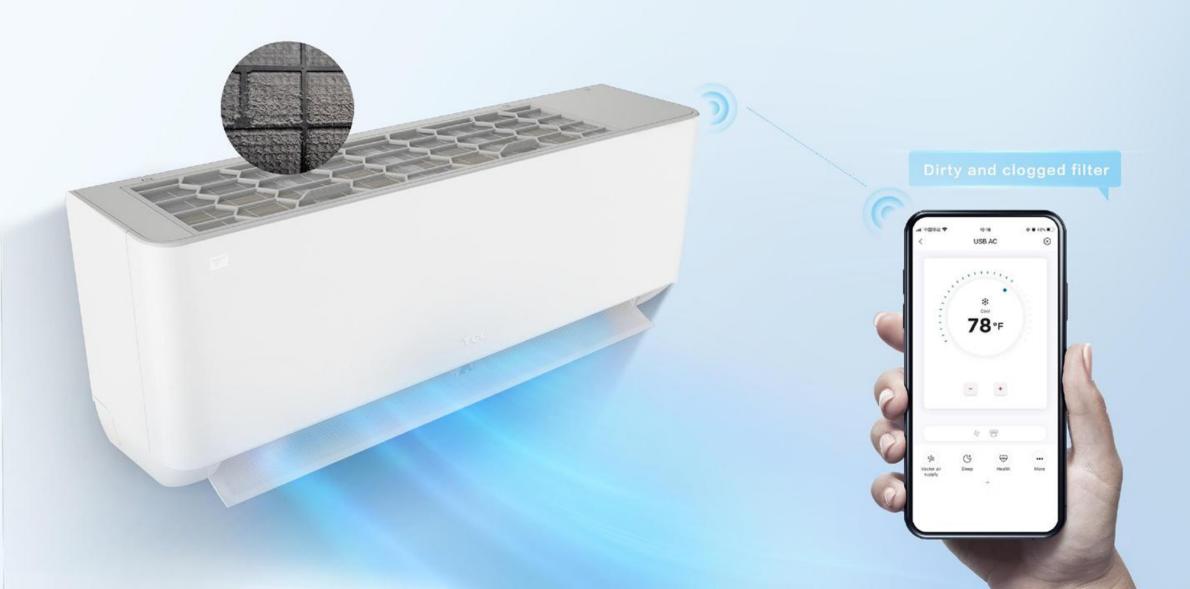

## Smart Filter Blockage Reminder Our air conditioner keeps you informed on filter cleanliness. When the filter is full, the AC displays "CL" and sends a reminder through TCL Home app.