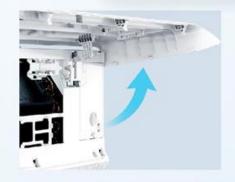

## **Easy Maintenance Quick Replacement of PCB**

#### **Only 3 Steps**

- ◆ Open Front Panel
- ◆ Take Off PCB Box Cover
- ◆ Take Out PCB for Replacement

#### Only 3 Steps

Open Front Panel

Take Off PCB Box Cover

Take Out PCB for Replacement