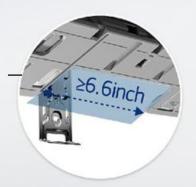

10% Larger Space for Piping

Visible Buckle for Easy installation/Uninstallation

≥6.6inch Larger Space for Piping Connection

Hole for Easy Wiring