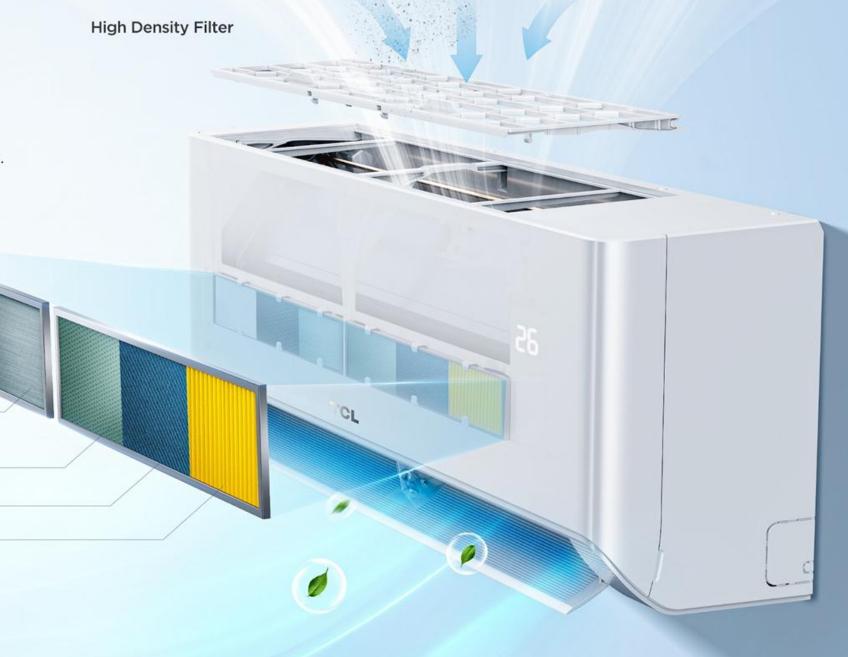

6-in-1 filter system includes sliver ion filter, active carbon filter, catechin filter, photocatalyst filter, anti-dust static filter, and vitamin C filter, which keeps the bacteria away.

Silver ion Filter

Anti-dust static Filter

**Active Carbon Fiter** 

Catechin Filter

**Photocatalyst Filler** 

Vitamin C Filter