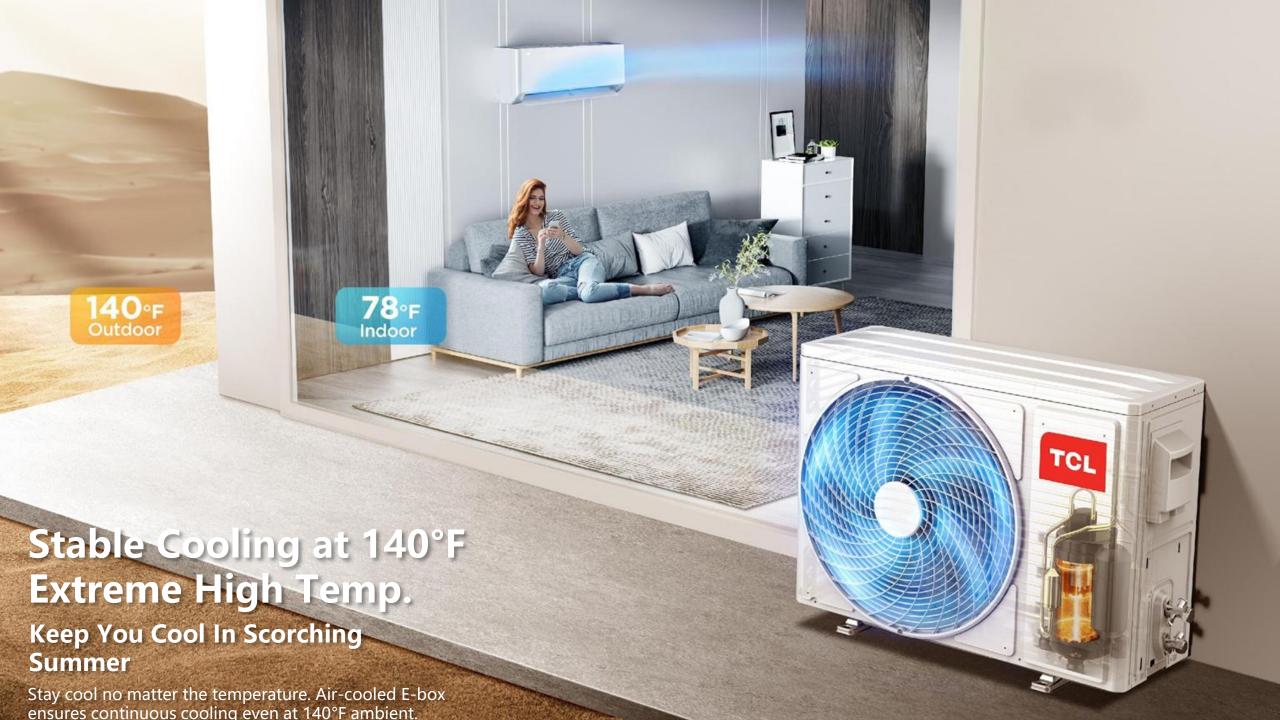

### 4-Step Self-cleaning

From dewing, frosting, defrosting, drying and 132°F sterilizing. Deep Clean utilizes water molecules in the air to clean away dust, dirt, and other impurities. The auto program is efficient, easy, and a superior way to enjoy cleaner air - just click the button.







6-in-1 filter system includes sliver ion filter, active carbon filter, catechin filter, photocatalyst filter, anti-dust static filter, and vitamin C filter, which keeps the bacteria away.

Silver ion Filter

Anti-dust static Filter

**Active Carbon Fiter** 

Catechin Filter

**Photocatalyst Filler** 

Vitamin C Filter



## **High Energy Efficiency**



### 3 Energy-saving Levels





## Smart Filter Blockage Reminder Our air conditioner keeps you informed on filter cleanliness. When the filter i