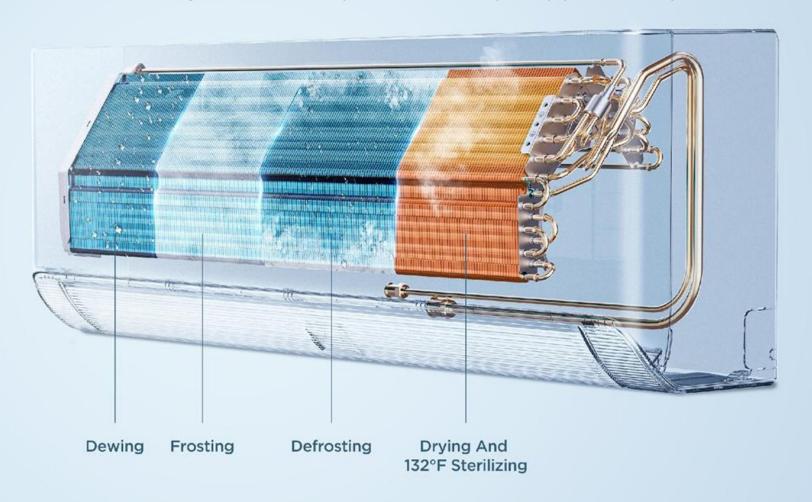

### 4-Step Self-cleaning

From dewing, frosting, defrosting, drying and 132°F sterilizing. Deep Clean utilizes water molecules in the air to clean away dust, dirt, and other impurities. The auto program is efficient, easy, and a superior way to enjoy cleaner air - just click the button.