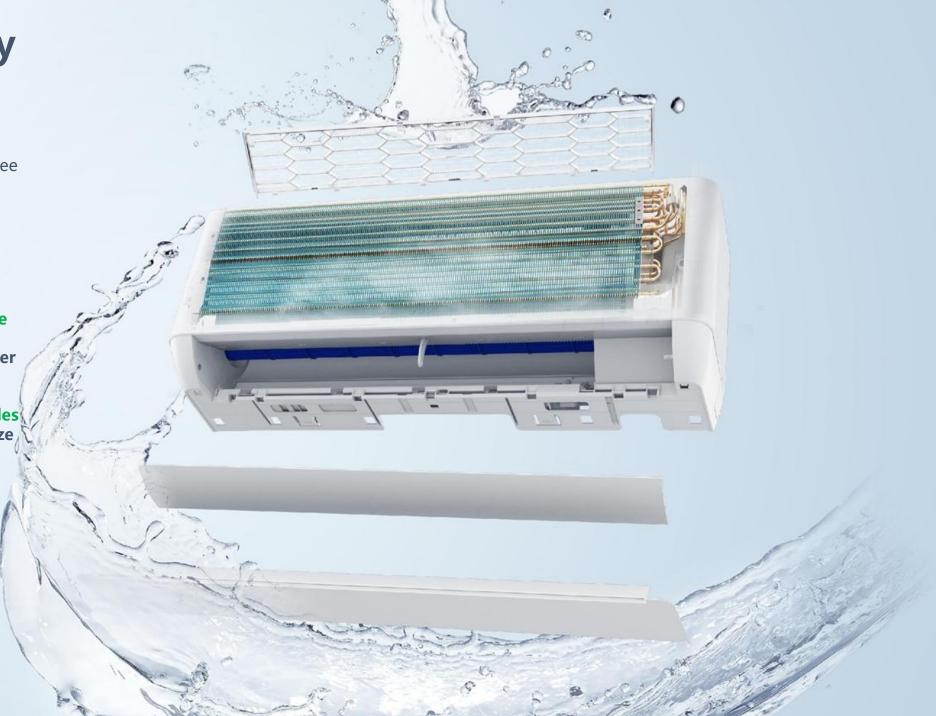

### 4-Step Self-cleaning

From dewing, frosting, defrosting, drying and 132°F sterilizing. Deep Clean utilizes water molecules in the air to clean away dust, dirt, and other impurities. The auto program is efficient, easy, and a superior way to enjoy cleaner air - just click the button.

6-in-1 filter system includes sliver ion filter, active carbon filter, catechin filter, photocatalyst filter, anti-dust static filter, and vitamin C filter, which keeps the bacteria away.

Silver ion Filter

Anti-dust static Filter

**Active Carbon Fiter** 

Catechin Filter

**Photocatalyst Filler** 

Vitamin C Filter