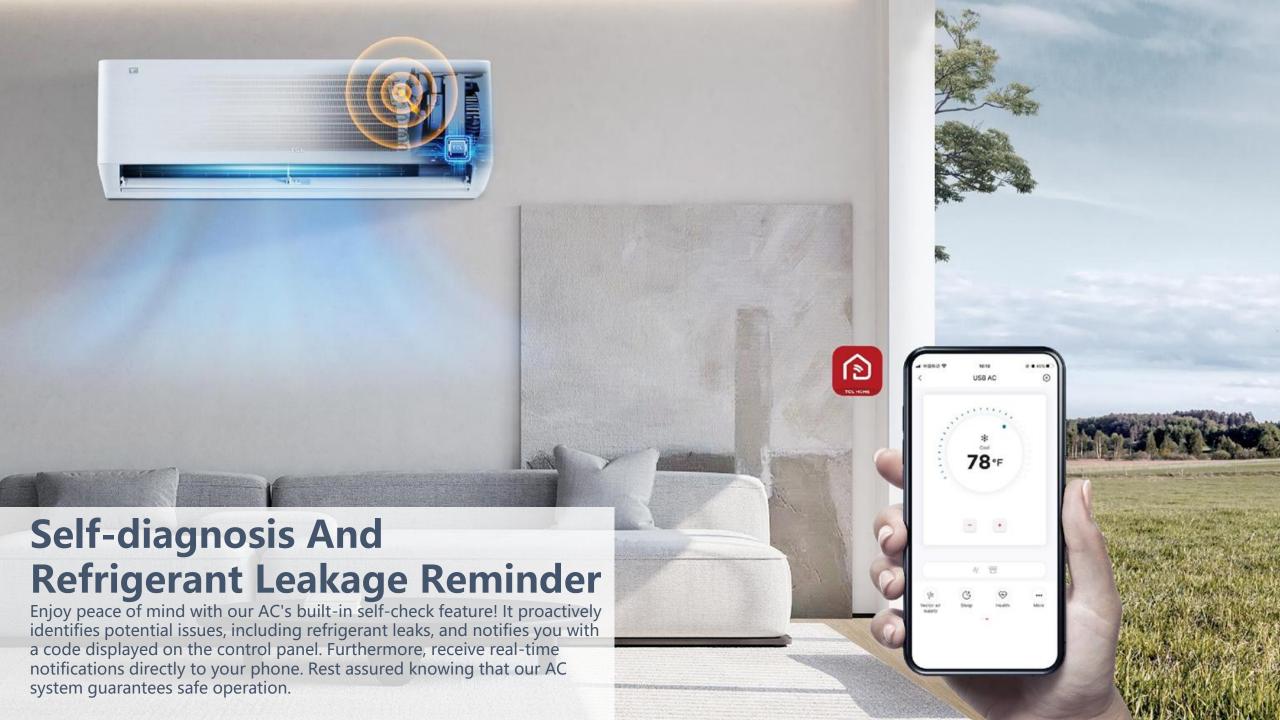

132°F sterilizing. Deep Clean utilizes water molecules in the air to clean away dust, dirt, and other impurities. The auto program is efficient, easy, and a superior way to enjoy cleaner air - just click the button.







6-in-1 filter system includes sliver ion filter, active carbon filter, catechin filter, photocatalyst filter, anti-dust static filter, and vitamin C filter, which keeps the bacteria away.

Silver ion Filter

Anti-dust static Filter

**Active Carbon Fiter** 

Catechin Filter

**Photocatalyst Filler** 

Vitamin C Filter



## **High Energy Efficiency**



### 3 Energy-saving Levels





## Smart Filter Blockage Reminder Our air conditioner keeps you informed on filter cleanliness. When the filter is full, the AC displays "CL" and sends a reminder through TCL Home app.







# Easy Disassembly And Cleaning

Cleaning and disassembling an air conditioner is not as complicated as imagined, and it can be completed in three steps:

**Step 1: Remove the antibacterial and antifungal filter** 

Operation: Pull up the handle on both sides of the filter.

Step 2: Remove the dual-layer air guide plate Operation: Hold the linkage and twist it upward to remove the dual-layer air guide plate.

Step 3: Remove the Gentle Breeze blades Operation: Gently pull the Gentle Breeze blades to disassemble and clean them.



### **Easy installation**

 $\pi$  design supporter allows the BreezelN to hang on and move easily for installation. To free the hands of installer and help them finish the work fast. (\*Supporter is available in product package.)









10% Larger Space for