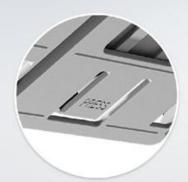

10% Larger Space for Piping

Visible Buckle for Easy installation/Uninstallation

≥6.6inch Larger Space for Piping Connection

Hole for Easy Wiring