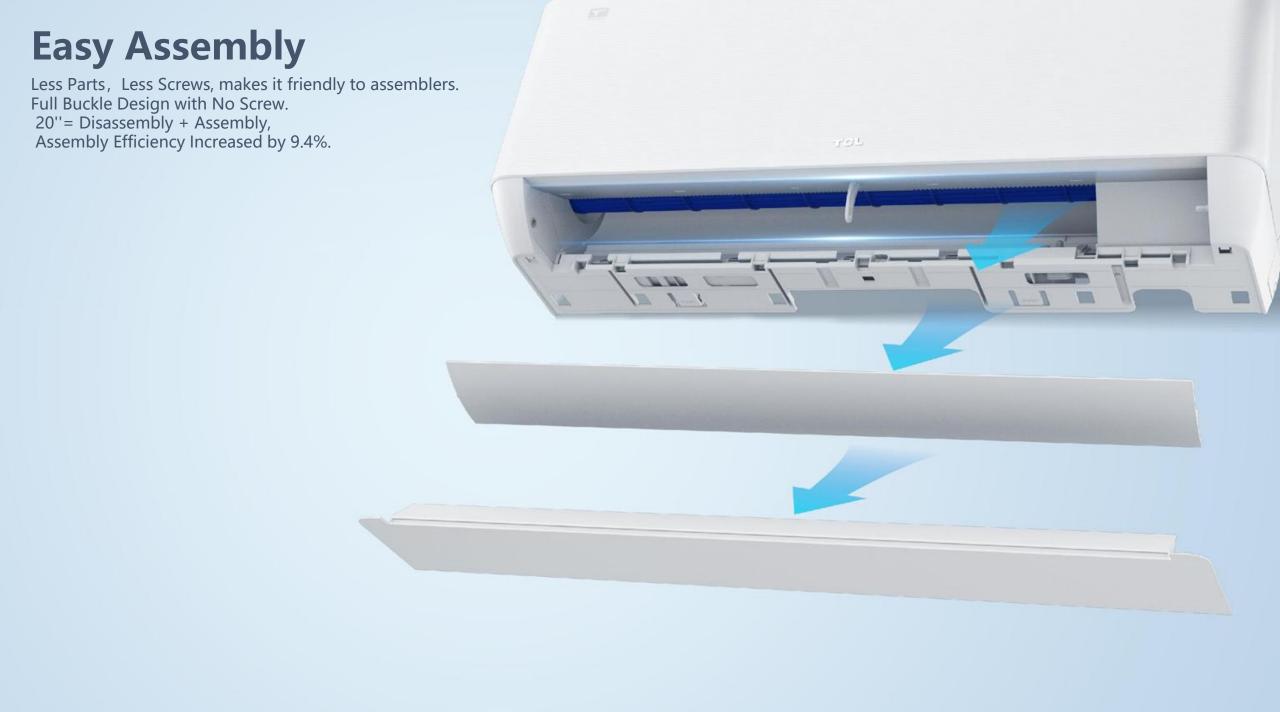

# Easy Disassembly And Cleaning

Cleaning and disassembling an air conditioner is not as complicated as imagined, and it can be completed in three steps:

**Step 1: Remove the antibacterial and antifungal filter** 

Operation: Pull up the handle on both sides of the filter.

Step 2: Remove the dual-layer air guide plate Operation: Hold the linkage and twist it upward to remove the dual-layer air guide plate.

Step 3: Remove the Gentle Breeze blades Operation: Gently pull the Gentle Breeze blades to disassemble and clean them.