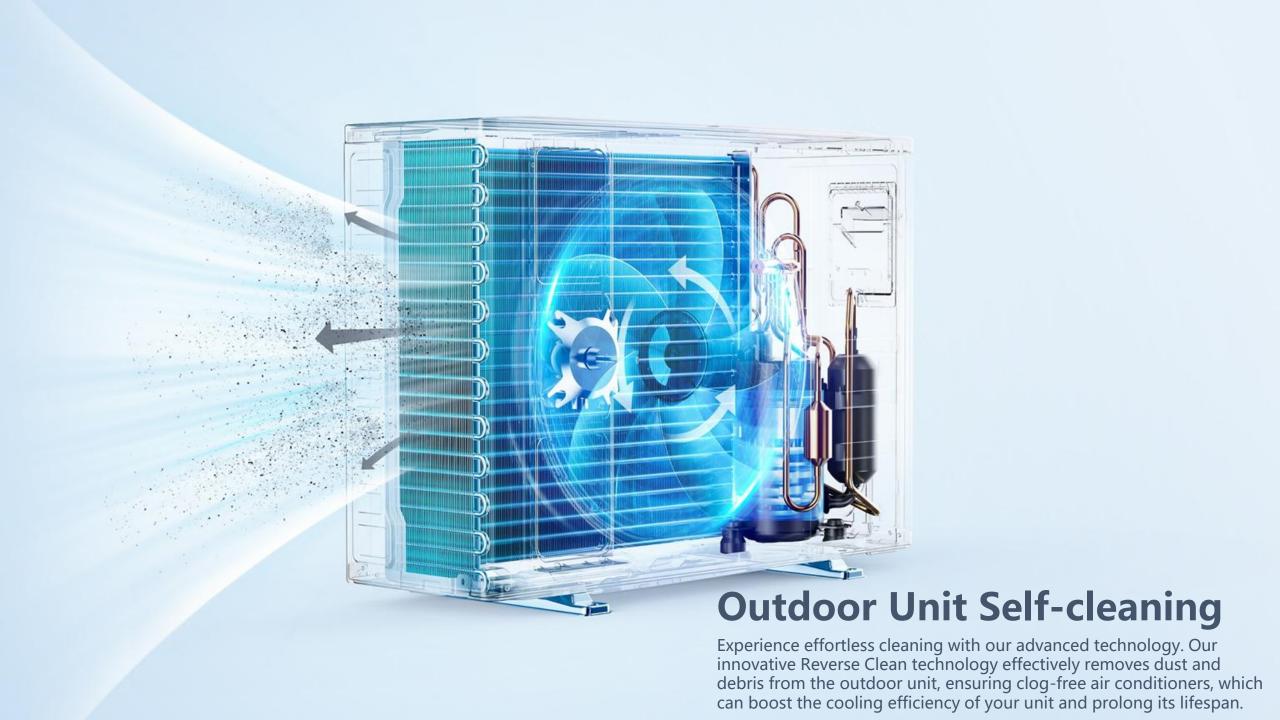

# Easy Disassembly And Cleaning

Cleaning and disassembling an air conditioner is not as complicated as imagined, and it can be completed in three steps:

**Step 1: Remove the antibacterial and antifungal filter** 

Operation: Pull up the handle on both sides of the filter.

Step 2: Remove the dual-layer air guide plate Operation: Hold the linkage and twist it upward to remove the dual-layer air guide plate.

Step 3: Remove the Gentle Breeze blades Operation: Gently pull the Gentle Breeze blades to disassemble and clean them.